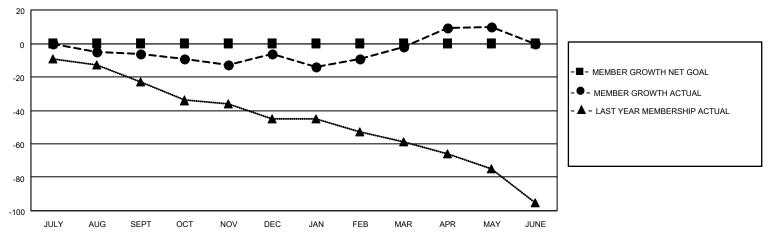

#### GOALS AND ACTUAL MEMBERS CUMULATIVE

| DROPPED CLUBS: 3 |    | 26 CLUBS OF 46 ADDED 1 OR | GENDER DISTRIBUTION                |                           |  |
|------------------|----|---------------------------|------------------------------------|---------------------------|--|
|                  |    | MORE NEW MEMBERS          | MALE                               | 760 (64.41%)              |  |
| DROPPED MEMBERS  |    |                           | FEMALE<br>NON BINARY               | 420 (35.59%)<br>0 (0.00%) |  |
| DROFFED WEWDERS  |    |                           | PREFER NOT TO ANSWER               | 0 (0.00%)                 |  |
| DECEASED         | 29 |                           |                                    |                           |  |
| CLUB CANCELLED   | 10 | CLICK HERE FOR CUMULATIVE | TOTAL FAMILY UNIT MEMBERS 176      |                           |  |
| OTHER            | 60 | MEMBERSHIP DATA           |                                    |                           |  |
| TOTAL            | 99 |                           | FAMILY MEMBERS PAYING HALF DUES 94 |                           |  |
|                  |    |                           |                                    |                           |  |

## District 22 C

| Clubs RESULTS FOR 2021-2022 |   |   |   | Members RESULTS FOR 2021-2022 |   |    |    |
|-----------------------------|---|---|---|-------------------------------|---|----|----|
|                             |   |   |   |                               |   |    |    |
| JULY/AUG/SEPT               | 0 | 0 | 2 | JULY/AUG/SEPT                 | 0 | 24 | 29 |
| OCT/NOV/DEC                 | 0 | 1 | 0 | OCT/NOV/DEC                   | 0 | 43 | 40 |
| JAN/FEB/MAR                 | 0 | 0 | 1 | JAN/FEB/MAR                   | 0 | 29 | 24 |
| APR/MAY/JUNE                | 0 | 0 | 0 | APR/MAY/JUNE                  | 0 | 20 | 6  |