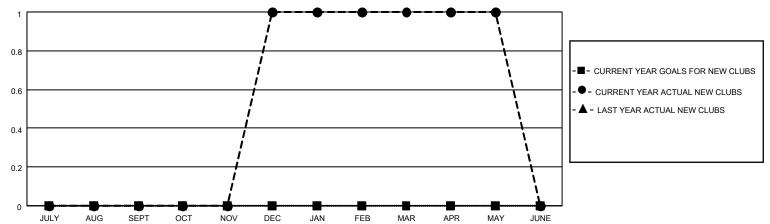

#### GOALS AND ACTUAL NEW CLUBS CUMULATIVE

## District 22 C

| Clubs RESULTS FOR 2021-2022 |   |   |   | Members RESULTS FOR 2021-2022 |   |    |    |
|-----------------------------|---|---|---|-------------------------------|---|----|----|
|                             |   |   |   |                               |   |    |    |
| JULY/AUG/SEPT               | 0 | 0 | 2 | JULY/AUG/SEPT                 | 0 | 24 | 29 |
| OCT/NOV/DEC                 | 0 | 1 | 0 | OCT/NOV/DEC                   | 0 | 43 | 40 |
| JAN/FEB/MAR                 | 0 | 0 | 1 | JAN/FEB/MAR                   | 0 | 29 | 24 |
| APR/MAY/JUNE                | 0 | 0 | 0 | APR/MAY/JUNE                  | 0 | 20 | 6  |